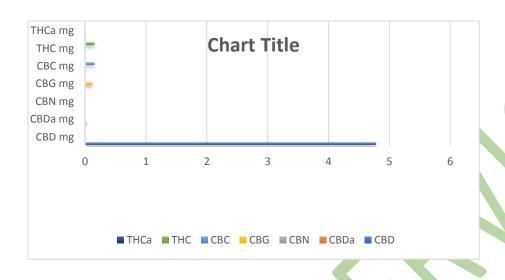

| Requirements for CBD Oil | Results % | Results mg/g | Test Method     | Units      |
|--------------------------|-----------|--------------|-----------------|------------|
|                          | w/w       |              |                 |            |
| THCa                     | 0.00      | 0.00         | In-House Method | mg / g / % |
| THC                      | 0.015     | 0.15         | In-House Method | mg / g / % |
| CBC                      | 0.015     | 0.15         | In-House Method | mg / g / % |
| CBG                      | 0.012     | 0.12         | In-House Method | mg/g/%     |
| CBN                      | 0.0002    | 0.002        | In-House Method | mg/g/%     |
| CBDa                     | 0.002     | 0.02         | In-House Method | mg/g/%     |
| CBD                      | 0.48      | 4.78         | In-House Method | mg/g/%     |
|                          |           |              |                 |            |